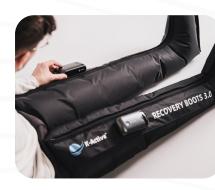

## Step 5

Start the treatment by clicking on the corresponding button (slider) in the app.

#### Step 6

Monitor the progress of the treatment with the app and end the process if necessary using the **one-button pressure** release valve on the side of the control unit. After the preset duration has elapsed, the compression massage stops on its own.