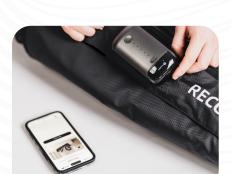

### Step 1

Download the **Beoka app** and install it on your smartphone or tablet. Then make sure that the batteries are fully charged.

#### Step 2

Now open the app and select the recovery boots (Air Comperssion Massager ACM-A1). Activate the **Bluetooth function** on your device.