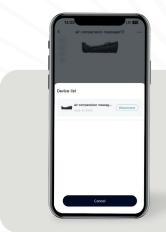

#### Step 2

Now open the app and select the recovery boots (Air Comperssion Massager ACM-A1). Activate the **Bluetooth function** on your device.

### Step 3

Follow the instructions in the app to connect the leg sections to the app.