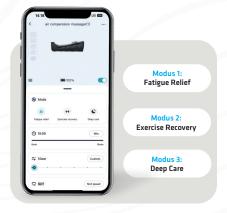

#### Step 4

Then select the desired massage mode. Adjust settings such as intensity and duration as required. Choose between 20, 30, 45 and 60 minutes.