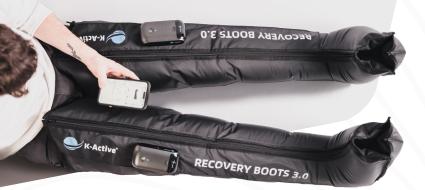

### Step 3

Follow the instructions in the app to connect the leg sections to the app.

## Step 5

Start the treatment by clicking on the corresponding button (slider) in the app.