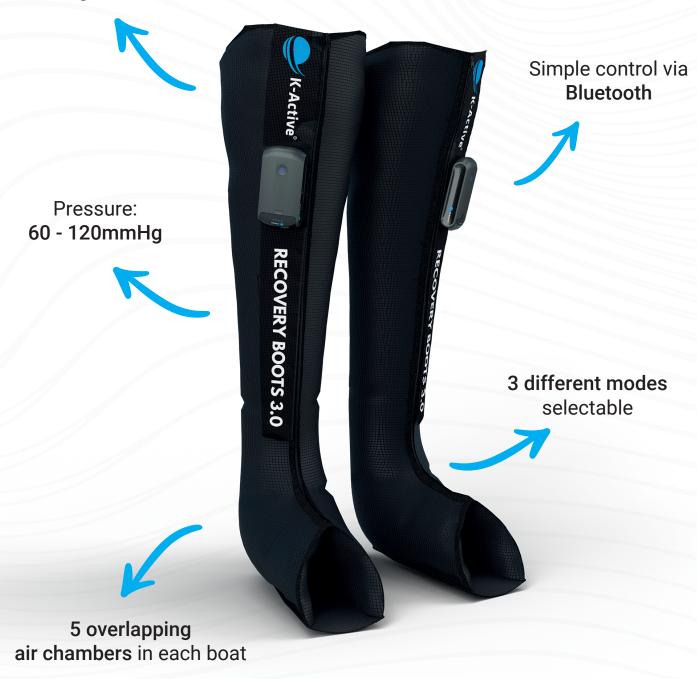

# K-Active® Recovery Boots 3.0

Leg length: 81-88 cm

Max. thigh circumference: 60cm